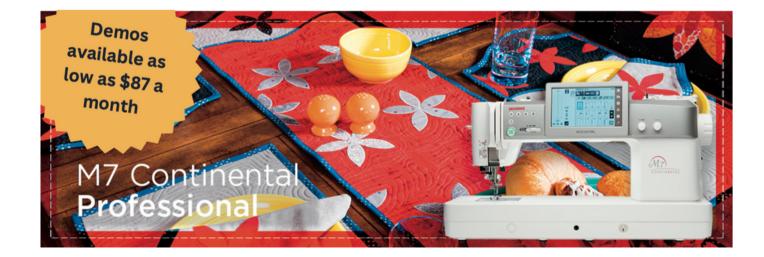

# We are Ohio's Largest Sewing, Quilting, and Embroidery Dealer!

NEW FROM BABY LOCK: MERIDIAN 2 & ALTAIR 2!

NEW FROM BROTHER: STELLAIRE XJ2 & XE2!

UPGRADES AVAILABLE FOR PREVIOUS MODELS!