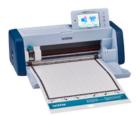

# STOP IN AND EXPERIENCE THE LATEST MACHINES ON THE MARKET!

THE

# We are Ohio's Largest Sewing, Quilting, and Embroidery Dealer!

NEW FROM BABY LOCK: MERIDIAN 2 & ALTAIR 2!

NEW FROM BROTHER: STELLAIRE XJ2 & XE2!

UPGRADES AVAILABLE FOR PREVIOUS MODELS!